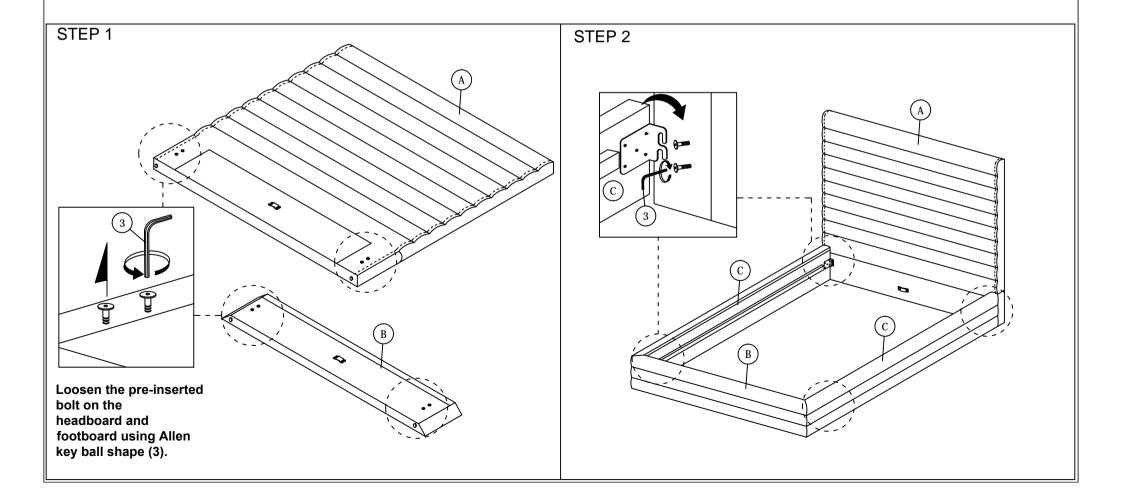

## MODEL : BBT 61237 (W1400 x L1900m) BED ASSEMBLY INSTRUCTIONS

Read this instruction carefully. See hardware and furniture part list for guidance. Be sure all parts are complete, before you assemble. Place all wooden furniture parts on a clean and flat soft surface to prevent from being scratched. Follow the figure to start assembling.

CAUTION : 1. Do not FULLY - TIGHTEN the nuts or nuts bolts until they are ready for assembly.
2. Do not OVER - TIGHTEN the nuts or bolts to avoid causing damages to the thread.
3. Keep all hardware parts out of reach of children.

NOTE : THE LIST AND QUANTITY SHOWN ARE FOR 1 UNIT ASSEMBLY. Tools needed : Screwdriver (not provided).

| PART LIST |                    |        |  |
|-----------|--------------------|--------|--|
| ITEM      | DESCRIPTION        | QTY    |  |
| Α         | HEADBOARD          | 1 PC   |  |
| В         | FOOTBOARD          | 1 PC   |  |
| С         | SIDE RAIL          | 2 PCS  |  |
| D         | CENTER RAIL        | 1 PC   |  |
| Е         | CENTER SUPPORT LEG | 3 PCS  |  |
| F         | CENTER SUPPORT     | 2 PCS  |  |
| G         | BED SLAT           | 24 PCS |  |

| HARDWARE LIST |                           |        |  |  |
|---------------|---------------------------|--------|--|--|
| ITEM          | DESCRIPTION               | QTY    |  |  |
| 1             | WOOD SCREW M4 x 20mm      | 2 PCS  |  |  |
| 2             | WOOD SCREW M3.5 x 16mm    | 8 PCS  |  |  |
| 3             | M5 ALLEN KEY (BALL SHAPE) | 1 PC   |  |  |
| 4             | BED SLAT SIDE FITTER      | 24 PCS |  |  |
| 5             | BED SLAT CENTER FITTER    | 12 PCS |  |  |