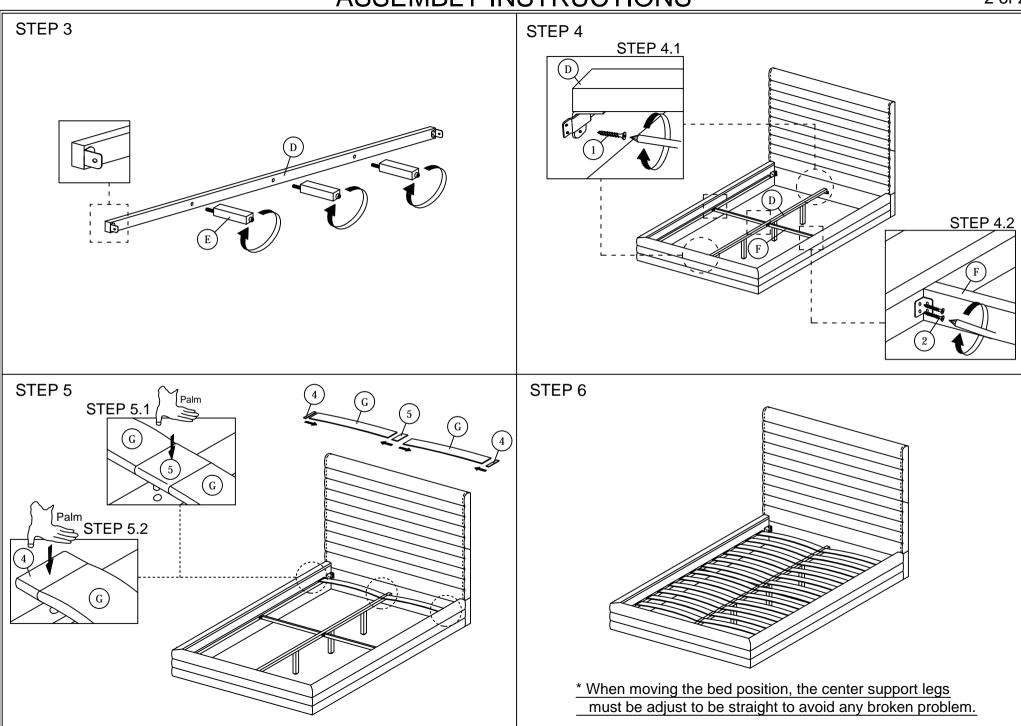

## MODEL : BBT 61237 (W1400 x L1900m) BED ASSEMBLY INSTRUCTIONS

Read this instruction carefully. See hardware and furniture part list for guidance. Be sure all parts are complete, before you assemble. Place all wooden furniture parts on a clean and flat soft surface to prevent from being scratched. Follow the figure to start assembling.

CAUTION : 1. Do not FULLY - TIGHTEN the nuts or nuts bolts until they are ready for assembly.
2. Do not OVER - TIGHTEN the nuts or bolts to avoid causing damages to the thread.
3. Keep all hardware parts out of reach of children.

NOTE : THE LIST AND QUANTITY SHOWN ARE FOR 1 UNIT ASSEMBLY. Tools needed : Screwdriver (not provided).

| PART LIST |                    |        |  |
|-----------|--------------------|--------|--|
| ITEM      | DESCRIPTION        | QTY    |  |
| Α         | HEADBOARD          | 1 PC   |  |
| В         | FOOTBOARD          | 1 PC   |  |
| С         | SIDE RAIL          | 2 PCS  |  |
| D         | CENTER RAIL        | 1 PC   |  |
| Е         | CENTER SUPPORT LEG | 3 PCS  |  |
| F         | CENTER SUPPORT     | 2 PCS  |  |
| G         | BED SLAT           | 24 PCS |  |

| HARDWARE LIST |                           |        |  |  |
|---------------|---------------------------|--------|--|--|
| ITEM          | DESCRIPTION               | QTY    |  |  |
| 1             | WOOD SCREW M4 x 20mm      | 2 PCS  |  |  |
| 2             | WOOD SCREW M3.5 x 16mm    | 8 PCS  |  |  |
| 3             | M5 ALLEN KEY (BALL SHAPE) | 1 PC   |  |  |
| 4             | BED SLAT SIDE FITTER      | 24 PCS |  |  |
| 5             | BED SLAT CENTER FITTER    | 12 PCS |  |  |

## ASSEMBLY INSTRUCTIONS